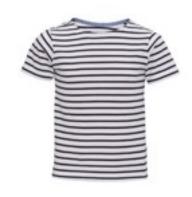

## AQ075 Kids Marinière Coastal Short Sleeve Tee

## **Retail Description:**

A wardrobe favourite, this kids adaption of the classic marinière top offers the same classic styling as the original but with short sleeves. Perfect for print and embroidery this staple style adds some nautical fun to any outfit.