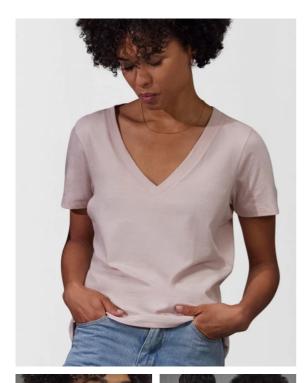

#### **Details**

Meet the B&C #E150 V /women, a fashionably cool short-sleeve tee that celebrates the female silhouette. Made from B&C's legendary #E150 single jersey fabric, it is soft, comfortable and offers a #premium printing surface.

#### #Features

Classic modern fit #allpurpose

Side-seamed #fit

Feminine neck with enhanced V #femininesilhouette

Back necktape for a clean finish #comfort

Forward shoulder seams #modern

Available in 7 colours and 7 sizes (XS-3XL)