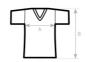

# **Care instructions**

All our products are tested and approved using all main print techniques.

| B&C #E150 V /WOMEN TW001      | XS   | S    | М    | L    | XL   | 2XL  | 3XL  |
|-------------------------------|------|------|------|------|------|------|------|
| A HALF CHEST                  | 45,5 | 48   | 51   | 54   | 57   | 60,5 | 64   |
| B BODY LENGTH FROM NECK POINT | 57,5 | 59,5 | 61,5 | 63,5 | 64,5 | 65,5 | 66,5 |