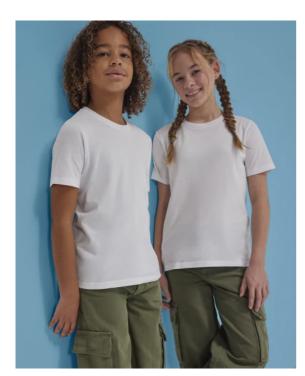

### **Color Note**

Sport Grey: 85% pre-shrunk ring-spun cotton /15% viscose

Our kids' t-shirts are built to last. The B&C #E190 /kids is a durable, modern tee with a gender-neutral look, for boys and girls from kid to teen, perfect for everyday wear. Made from our legendary, sustainable #E190 single jersey, it is incredibly soft and comfortable, a great choice for active kids. Neck label free, it is perfectly printable too #premiumprinting. Its wide size range from toddler to teen, completes the B&C #E190 styles, now available for everyone from 3 to 99! Pair it with adult B&C #E190 styles for coordinated

#### #Features

Engineered for boys & girls (gender-neutral), from kid to teen #inclusive

Tubular construction #movement

Thin collar rib for modern appearance #uptodate

Back necktape for a clean finish #comfort

Available in 12 colours and 5 sizes (3/4 to 12/13)

Matching adult style, from 15 yrs+: B&C #E190