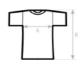

# **Care instructions**

All our products are tested and approved using all main print techniques.

| B&C #E190 /KIDS TK002                      | 1/2<br>80-92 |    | 5/6<br>110-116 |    |      |    |
|--------------------------------------------|--------------|----|----------------|----|------|----|
| A HALF CHEST B BODY LENGTH FROM NECK POINT | -            | 30 | 33             | 36 | 39,5 | 43 |
|                                            | -            | 45 | 48             | 51 | 54,5 | 58 |