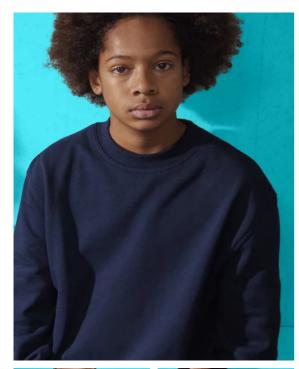

# B&C ID.332 Crew /kids

## Details

Meet the unmatched sustainable modern classic for kids. This gender-neutral crew neck sweatshirt, for boys & girls from kid to teen, with a comfortable dropped shoulder for ease of movement, will withstand any wear and tear! Made from soft, durable 100% cotton face fabric for excellent printability and neck label free for easy customisation. Pair it with the B&C.ID.000 Sweatpant /kids for a complete, comfortable look; and combine it with adult B&C ID.332 Crew for coordinated looks.

#### Features

Engineered for boys & girls (gender-neutral), from kid to teen

Side seamed

Classic modern relaxed fit for all occasions

100% cotton face with excellent printability and soft handfeel

Set-in sleeves with slight dropped shoulder enhance mobility