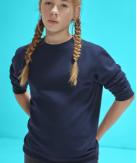

## Details

Meet the unmatched sustainable modern classic for kids. This gender-neutral crew neck sweatshirt, for boys & girls from kid to teen, with a comfortable dropped shoulder for ease of movement, will withstand any wear and tear! Made from soft, durable 100% cotton face fabric for excellent printability and neck label free for easy customisation. Pair it with the B&C.ID.000 Sweatpant /kids for a complete, comfortable look; and combine it with adult B&C ID.332 Crew for coordinated looks.

#### Features

Engineered for boys & girls (gender-neutral), from kid to teen

Side seamed

Classic modern relaxed fit for all occasions

100% cotton face with excellent printability and soft handfeel

Set-in sleeves with slight dropped shoulder enhance mobility