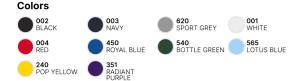

Classic cuffs and bottom hem in 1×1 rib with elastane

5 sizes: 3/4 to 12/13yrs

Wide range of 10 classic and contemporary colours to cover any need: from promotional to schools, teams and activewear

"B&C No Label" solution for easy rebranding