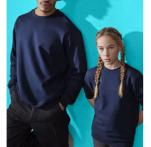

## Mix&Match

Pair it with the B&C ID.000 Sweatpant /kids for a full look

Matching adult style, from 15 yrs+: B&C ID.332 Crew

## Details

Meet the unmatched sustainable modern classic for kids. This gender-neutral crew neck sweatshirt, for boys & girls from kid to teen, with a comfortable dropped shoulder for ease of movement, will withstand any wear and tear! Made from soft, durable 100% cotton face fabric for excellent printability and neck label free for easy customisation. Pair it with the B&C.ID.000 Sweatpant /kids for a complete, comfortable look; and combine it with adult B&C ID.332 Crew for coordinated looks.