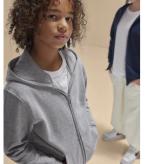

#### **Details**

The B&C ID.334 Zip Hood /kids is a sustainable must-have for any cool kid. It is super adaptable, the perfect gender-neutral layer for boys and girls, from kid to teen. Its soft, durable fabric and modern dropped shoulder design with full-zip make for a great look that will withstand everyday wear and tear. Its 100% cotton face is outstandingly printable and it's easy to customise with its label-free neck. Pair it with the B&C ID.000 Sweatpant /kids for everyday comfort. Pair it with adult B&C ID.334 Zip Hood for coordinated looks.

#### **Features**

Engineered for boys & girls (gender-neutral), from kid to teen

Side seamed

Classic modern relaxed fit for all occasions

100% cotton face with excellent printability and soft handfeel

Expertly designed single jersey lined hood for a perfect fit