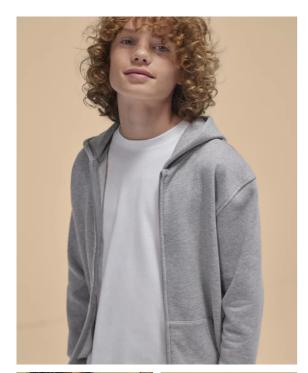

# **B&C ID.334 Zip Hood /kids**

#### **Details**

The B&C ID.334 Zip Hood /kids is a sustainable must-have for any cool kid. It is super adaptable, the perfect gender-neutral layer for boys and girls, from kid to teen. Its soft, durable fabric and modern dropped shoulder design with full-zip make for a great look that will withstand everyday wear and tear. Its 100% cotton face is outstandingly printable and it's easy to customise with its label-free neck. Pair it with the B&C ID.000 Sweatpant /kids for everyday comfort. Pair it with adult B&C ID.334 Zip Hood for coordinated looks.

#### **Features**

Engineered for boys & girls (gender-neutral), from kid to teen

Side seamed

Classic modern relaxed fit for all occasions

100% cotton face with excellent printability and soft handfeel

Expertly designed single jersey lined hood for a perfect fit