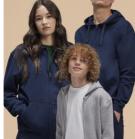

#### **Details**

The B&C ID.334 Zip Hood /kids is a sustainable must-have for any cool kid. It is super adaptable, the perfect gender-neutral layer for boys and girls, from kid to teen. Its soft, durable fabric and modern dropped shoulder design with full-zip make for a great look that will withstand everyday wear and tear. Its 100% cotton face is outstandingly printable and it's easy to customise with its label-free neck. Pair it with the B&C ID.000 Sweatpant /kids for everyday comfort. Pair it with adult B&C ID.334 Zip Hood for coordinated looks.

#### **Features**

Engineered for boys & girls (gender-neutral), from kid to teen

Side seamed

Classic modern relaxed fit for all occasions

100% cotton face with excellent printability and soft handfeel

Expertly designed single jersey lined hood for a perfect fit

\* This product is sourced via a system of mass balance and therefore may not contain Better Cotton.

Pair it with the B&C ID.000 Sweatpant /kids for a full look Matching adult style, from 15 yrs+: B&C ID.334 Zip Hood