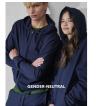

#### **Details**

The B&C ID.334 Zip Hood /kids is a sustainable must-have for any cool kid. It is super adaptable, the perfect gender-neutral layer for boys and girls, from kid to teen. Its soft, durable fabric and modern dropped shoulder design with full-zip make for a great look that will withstand everyday wear and tear. Its 100% cotton face is outstandingly printable and it's easy to customise with its label-free neck. Pair it with the B&C ID.000 Sweatpant /kids for everyday comfort. Pair it with adult B&C ID.334 Zip Hood for coordinated looks.

#### **Features**

Engineered for boys & girls (gender-neutral), from kid to teen

Side seamed

Classic modern relaxed fit for all occasions

100% cotton face with excellent printability and soft handfeel

Expertly designed single jersey lined hood for a perfect fit