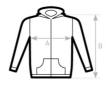

# **Care instructions**

All our products are tested and approved using all main print techniques.

| B&C ID.334 ZIP HOOD /KIDS WK003 | 1/2 | 3/4 98-104 | 5/6<br>110-116 | 7/8<br>122-128 | 9/11 | 12/14<br>152-164 |
|---------------------------------|-----|------------|----------------|----------------|------|------------------|
| A HALF CHEST                    | -   | -          | 37             | 40             | 43,5 | 47               |
| B BODY LENGTH FROM NECK POINT   | -   | -          | 50             | 53             | 56,5 | 60               |