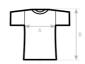

## **Care instructions**

All our products are tested and approved using all main print techniques.

| B&C #E220 TG002<br>A HALF CHEST<br>B BODY LENGTH | XS<br>46<br>70 | S<br>49<br>72 | M<br>52,5<br>74 | 56<br>76 | XL<br>59,5<br>78 |  | 3XL<br>67<br>81 | 4XL<br>71<br>82 | 5XL<br>75<br>83 |  |
|--------------------------------------------------|----------------|---------------|-----------------|----------|------------------|--|-----------------|-----------------|-----------------|--|
|--------------------------------------------------|----------------|---------------|-----------------|----------|------------------|--|-----------------|-----------------|-----------------|--|