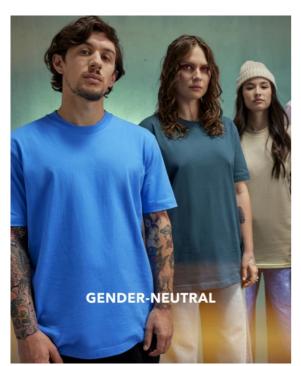

# Colors

GENDER-NEUTRAL

#### **Details**

The sustainable, heavyweight, 100% cotton contemporary staple. With its sturdy neck-rib, awesome printability, and label free neck, it's the perfect blank canvas for custom creations. Inclusive and gender-neutral, with an extensive size range (XS - 5XL), the B&C #E220 is super versatile – just size it up or down to customise the look!

#### #Features

True gender-neutral style with side seams #fit

Durable 220 GSM fabric with a premium handfeel #comfort

Prominent neck rib for an authentic look #contemporary

9 sizes: XS - 5XL #inclusive

Curated 10-colour palette to serve a range of needs #versatile