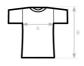

# **Care instructions**

All our products are tested and approved using all main print techniques.

| B&C #E220 OVERSIZED                        | XS         | S          | М        | L          | XL       | 2XL        | 3XL        | 4XL | 5XL |
|--------------------------------------------|------------|------------|----------|------------|----------|------------|------------|-----|-----|
| A HALF CHEST B BODY LENGTH FROM NECK POINT | 54,5<br>68 | 57,5<br>70 | 61<br>72 | 64,5<br>74 | 68<br>76 | 71,5<br>78 | 75,5<br>79 | -   | -   |