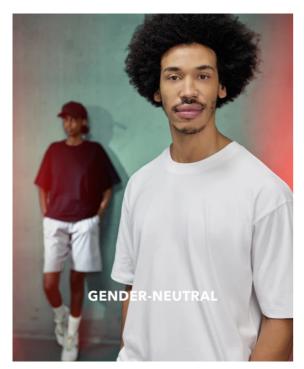

# Colors

GENDER-NEUTRAI

### **Details**

Make a statement with the B&C #E220 Oversized! Sustainable, heavyweight, 100% cotton, inspired by modern culture and built for self-expression. Truly gender-neutral and oversized, with a prominent sturdy neck rib, it embodies the authentic streetwear look. Outstandingly printable and neck label free for easy customisation, this multifaceted T reflects the energy of modern culture.

True gender-neutral style with side seams #fit

Durable 220 GSM fabric with a premium handfeel #comfort

Authentic streetwear look #culture

Prominent neck rib for an authentic look #contemporary

Dropped shoulder with a relaxed, deliberately oversized fit #streetstyle

7 sizes: XS to 3XL #inclusive

Curated 4-colour palette to serve POD, influencer and music merch, fashion and (r)e-tail, workwear, and academic segments.

"B&C No Label" solution for easy rebranding

Size up or down to make it your own!