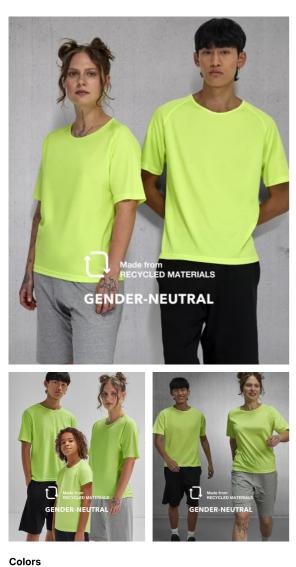

# B&C Active T

### Details

The gender-neutral B&C Active T is comfortable and breathable, perfect for any active lifestyle. Made from 100% recycled polyester mesh, it is moisture- wicking and quick-drying. The ragian sleeves allow for unrestricted movement, for every activity. Perfectly printable and with a label-free neck for easy customisation.

#### Performance

Breathability, inherent wicking (mesh) Quick drying Washable at 60°C Features True gender-neutral contemporary fit Raglan sleeves Side seams Available in 8 colours and 7 sizes (XS-3XL) "B&C No Label" solution Also available for kids: B&C Active T /kids. Sustainability

Made from recycled materials

Each B&C Active T contains on average 17 post-consumer recycled PET bottles (550ml) Recyclable at end of life