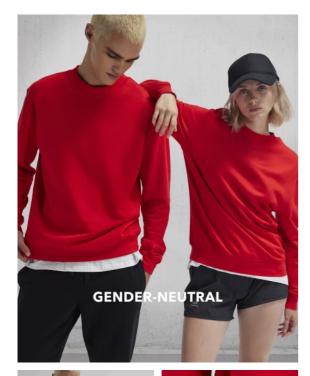

# GENDER-NEUTRAL

235 ORANGE

### **Details**

The B&C ID.332 Crew is a sustainable, modern classic. Its gender-neutral style, extensive size range (XS-5XL) and 18 vibrant colours are perfect for everyone, every day. Its soft, durable fabric and contemporary dropped shoulder design offer both comfort and style. With its label-free neck and perfectly printable 100% cotton-face, it's easy to customise. Combine it with the B&C ID.000 Sweatpant for a complete look. For coordinated looks for everyone, pair it with B&C ID.332 Crew /kids.

## Features

True gender-neutral style with side seams

Classic modern relaxed fit for all occasions

100% cotton face with excellent printability and soft handfeel

Set-in sleeves with a slight dropped shoulder enhance mobility