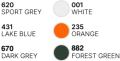

# Colors

**GENDER-NEUTRAL** 

#### **Color Note**

\*Colours available in 4XL & 5XL : Black - Navy - Sport Grey

9 sizes: XS-5XL

12 classic and vibrant colours to cover any need: from promotional and workwear, to academic and activewear

"B&C No Label" solution for easy rebranding