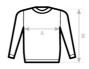

## **Care instructions**

All our products are tested and approved using all main print techniques.

| B&C ID.222 CREW WG007         | XS | S  | М    | L  | XL   | 2XL | 3XL | 4XL | 5XL |
|-------------------------------|----|----|------|----|------|-----|-----|-----|-----|
| A HALF CHEST                  | 51 | 54 | 57,5 | 61 | 64,5 | 68  | 72  | 76  | 80  |
| B BODY LENGTH FROM NECK POINT | 67 | 69 | 71   | 73 | 75   | 77  | 78  | 79  | 80  |