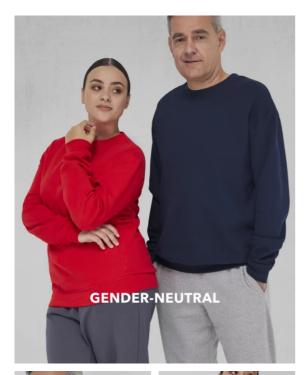

# Colors

**GENDER-NEUTRAL** 

### **Details**

The B&C ID.222 Crew sweatshirt is a versatile gender-neutral sustainable essential. Its fabric ensures excellent printability, and with its label-free neck it is perfect for customisation. The modern relaxed fit is designed for ultimate comfort for everyone. Available in an extensive range of sizes (XS-5XL) and 12 colours, it delivers exceptional value. Ideal for high volume projects. Pair it with the ID.000 Sweatpant for a total look.

## **Features**

True gender-neutral style with side seams

Classic modern relaxed fit for all occasions

Excellent printability and handfeel

Set-in sleeves with a slight dropped shoulder enhance mobility

Classic cuffs and bottom hem in 1×1 rib with elastane