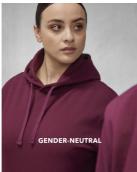

# ENDER-NEUTRAL

# **B&C ID.223 Hoodie**

# **Details**

With its modern relaxed fit, the sustainable gender-neutral B&C ID.223 Hoodie is the essential, multifunctional choice for any business. Its fabric ensures excellent printability, and with its label-free neck it's easy to customise. Available in an extensive range of sizes (XS-5XL) and 12 colours, it offers exceptional value, especially for high volume projects. For a cohesive look, pair it with the B&C ID.000 Sweatpant.