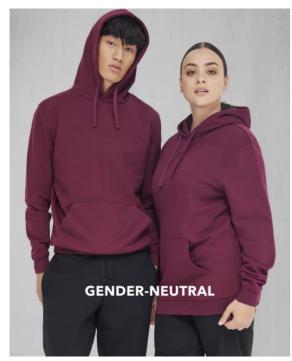

# ENDER-NEUTRAL

# **B&C ID.223 Hoodie**

# **Details**

With its modern relaxed fit, the sustainable gender-neutral B&C ID.223 Hoodie is the essential, multifunctional choice for any business. Its fabric ensures excellent printability, and with its label-free neck it's easy to customise. Available in an extensive range of sizes (XS-5XL) and 12 colours, it offers exceptional value, especially for high volume projects. For a cohesive look, pair it with the B&C ID.000 Sweatpant.

#### **Features**

True gender-neutral style with side seams

Classic modern relaxed fit for all occasions

Excellent printability and handfeel

Expertly designed single jersey lined hood for a perfect fit

Set-in sleeves with a slight dropped shoulder enhance mobility

Kangaroo pocket thoughtfully crafted for comfortable hand placement and secure storage

Classic cuffs and bottom hem in 1×1 rib with elastane.

9 sizes: XS-5XL

12 classic and vibrant colours to cover any need: from promotional and workwear, to academic and activewear