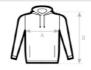

# **Care instructions**

All our products are tested and approved using all main print techniques.

| B&C ID.223 HOODIE WG008 A HALF CHEST B BODY LENGTH FROM NECK POINT | XS<br>51<br>67 | 5<br>54<br>69 | М<br>57,5<br>71 | 61<br>73 | XL<br>64,5<br>75 | 2XL<br>68<br>77 | 3XL<br>72<br>78 | 4XL<br>76<br>79 | 5XL<br>80<br>80 |  |
|--------------------------------------------------------------------|----------------|---------------|-----------------|----------|------------------|-----------------|-----------------|-----------------|-----------------|--|
|--------------------------------------------------------------------|----------------|---------------|-----------------|----------|------------------|-----------------|-----------------|-----------------|-----------------|--|