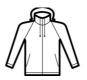

# **B&C #Reset Windbreaker**

#### Details

B&C #Reset Windbreaker takes portable, certified sustainable, weather protection to the next level with its pocketable design. Crafted from 100% recycled polyester and treated with a fluorine-free DWR (Durable Water Repellent) coating, it offers reliable water-resistance. Designed with raglan sleeves, an adjustable storm hood and semi-elasticated cuffs, this windbreaker ensures both comfort and enhanced protection from the elements. Gender-neutral and available in a wide size range, it also comes in a kids version (B&C #Reset Windbreaker /kids), offering a coordinated, printable, neck label-free solution for all volume needs across all ages.

### #Features

True gender-neutral contemporary fit #inclusive

Water resistant #protection

Adjustable 3-part hood with drawcord #defense

Raglan sleeves #comfort

2 front pockets #practical

Packable in pocket with zipper #versatile