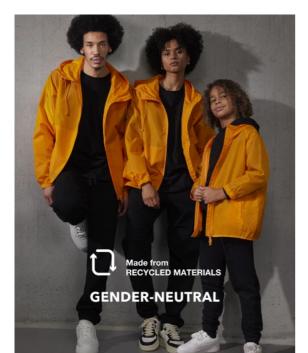

#### Details

B&C #Reset Windbreaker takes portable, certified sustainable, weather protection to the next level with its pocketable design. Crafted from 100% recycled polyester and treated with a fluorine-free DWR (Durable Water Repellent) coating, it offers reliable water-resistance. Designed with raglan sleeves, an adjustable storm hood and semi-elasticated cuffs, this windbreaker ensures both comfort and enhanced protection from the elements. Gender-neutral and available in a wide size range, it also comes in a kids version (B&C #Reset Windbreaker /kids), offering a coordinated, printable, neck label-free solution for all volume needs across all ages.

### #Features

True gender-neutral contemporary fit #inclusive

Water resistant #protection

Adjustable 3-part hood with drawcord #defense

Raglan sleeves #comfort

2 front pockets #practical

Packable in pocket with zipper #versatile