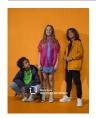

# to M



450 ROYAL BLUE

240 POP YELLOW

## Colors















Want the same style for everyone?

Try the B&C #Reset Windbreaker /kids

# **B&C #Reset Windbreaker**



#### Composition

100% Recycled polyester (RCS certified)
Durable Water Repellent (DWR) coating
PFAS/Fluorine free - compliant with OEKO-TEX® STANDARD 100 (January 2024)

**Packing** 

XS, S, M, L, XL, 2XL, 3XL\*, 4XL\*

5 pcs/pack & 50 pcs/carton

#### **Color Note**

\*Colours available in 3XL & 4XL : Black - Navy - Red - Royal Blue

#### Details

B&C #Reset Windbreaker takes portable, certified sustainable, weather protection to the next level with its pocketable design. Crafted from 100% recycled polyester and treated with a fluorine-free DWR (Durable Water Repellent) coating, it offers reliable water-resistance. Designed with raglan sleeves, an adjustable storm hood and semi-elas