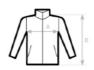

## **Care instructions**

| B&C RESET POLAR<br>FLEECE<br>FG004         | XS | S  | М    | L  | XL   | 2XL | 3XL | 4XL |
|--------------------------------------------|----|----|------|----|------|-----|-----|-----|
| A HALF CHEST B BACK LENGTH FROM NECK POINT | 51 | 54 | 57,5 | 61 | 64,5 | 68  | 72  | 76  |
|                                            | 66 | 68 | 70   | 72 | 74   | 76  | 77  | 78  |