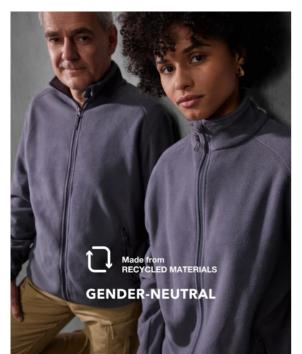

## Colors

R-NEUTRAL

Į.

GENDER-NEUTRAL

### **Color Note**

\*Colours available in 4XL : Black - Navy - Dark Grey

Experience superior warmth, durability, and certified sustainable design with the full-zip B&C Reset Polar Fleece. Made from hardwearing anti-pilling, 100% recycled polyester micro-fleece, this jacket provides excellent insulation without adding bulk. The stretch binding at the cuffs and hem enhances both fit and protection, ensuring a gender-neutral design that suits every wearer. Ideal for transitioning between seasons, it works perfectly as a lightweight outer jacket or a cozy mid-layer. Adaptable to all environments, from works to leight to leight a public perfectly medically adaptable to all environments. from work to leisure, it's available in a wide spectrum of sizes (XS-4XL) and classic colours. Designed for decoration and easy customisation thanks to a label-free neck.

### **Features**

True gender-neutral style

2 front pockets with zips

Convenient hanging hook for easy storage

Available in 5 colours and 8 sizes (XS-4XL)

Tested and approved for decoration

'B&C No Label' solution for easy rebranding