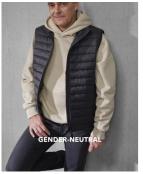

#### Details

Introducing the B&C Reset Bodywarmer, a high-performance fully certified sustainable bodywarmer. Crafted with a premium, satin feel, 100% recycled nylon outer shell and coated with a fluorine-free durable water repellent (DWR) finish for superior weather resistance. Engineered for warmth without bulk, it water repellent (DWR) mish for superior water resistance. Engineered to warmen without bulk, it features 100% recycled polyester roll padding and a recycled polyester lining, ensuring perfect insulation. Its comfortable gender-neutral design, available in a wide range of sizes (XS-4XL), offers a lightweight sustainable layering solution, adaptable to a wide range of work and outdoor settings. Printable baffles and no neck label make it ideal to customise.

#### **Features**

True gender-neutral style

2 front pockets with zips

Available in 4 colours and 8 sizes (XS-4XL)

Tested and approved for all main decoration techniques

'B&C No Label solution' for easy rebranding