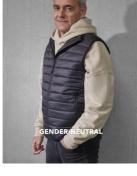

#### Details

Introducing the B&C Reset Bodywarmer, a high-performance fully certified sustainable bodywarmer. Crafted with a premium, satin feel, 100% recycled nylon outer shell and coated with a fluorine-free durable water repellent (DWR) finish for superior weather resistance. Engineered for warmth without bulk, it water repellent (DWR) mish for superior water resistance. Engineered to warmen without bulk, it features 100% recycled polyester roll padding and a recycled polyester lining, ensuring perfect insulation. Its comfortable gender-neutral design, available in a wide range of sizes (XS-4XL), offers a lightweight sustainable layering solution, adaptable to a wide range of work and outdoor settings. Printable baffles and no neck label make it ideal to customise.

#### **Features**

True gender-neutral style

2 front pockets with zips

Available in 4 colours and 8 sizes (XS-4XL)

Tested and approved for all main decoration techniques

'B&C No Label solution' for easy rebranding