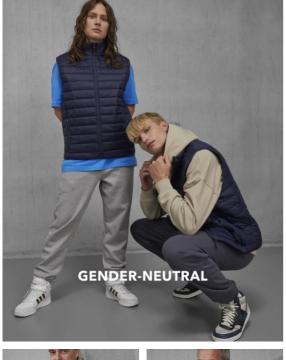

#### Details

Introducing the B&C Reset Bodywarmer, a high-performance fully certified sustainable bodywarmer. Crafted with a premium, satin feel, 100% recycled nylon outer shell and coated with a fluorine-free durable water repellent (DWR) finish for superior weather resistance. Engineered for warmth without bulk, it water repellent (DWR) mish for superior water resistance. Engineered to warmen without bulk, it features 100% recycled polyester roll padding and a recycled polyester lining, ensuring perfect insulation. Its comfortable gender-neutral design, available in a wide range of sizes (XS-4XL), offers a lightweight sustainable layering solution, adaptable to a wide range of work and outdoor settings. Printable baffles and no neck label make it ideal to customise.

#### **Features**

True gender-neutral style

2 front pockets with zips

Available in 4 colours and 8 sizes (XS-4XL)

Tested and approved for all main decoration techniques

'B&C No Label solution' for easy rebranding