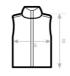

# **Care instructions**

All our products are tested and approved using all main print techniques.

| B&C RESET BODYWARMER JG002                 | XS | S  | М    | L  | XL   | 2XL | 3XL | 4XL |
|--------------------------------------------|----|----|------|----|------|-----|-----|-----|
| A HALF CHEST B BACK LENGTH FROM NECK POINT | 48 | 51 | 54,5 | 58 | 61,5 | 65  | 69  | 73  |
|                                            | 63 | 65 | 67   | 69 | 71   | 73  | 74  | 75  |