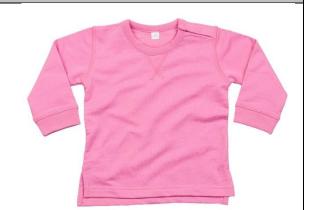

# **BZ031 - Baby Sweatshirt**

**Fabric** 80% (Organic or in Conversion to Organic) Cotton 20%

**Composition** rPE

Heather Grey Melange: 71% (Organic or in Conversion

to Organic) Cotton 21%rPET 8% Viscose

Fabric Type French Terry

Fabric Weight 280gsm

**Details** Crew neck sweatshirt with 2 poppers at shoulder for

ease of dressing Soft rib crew neck

Soft ribbed cuffs at sleeve ends

Straight hem with side vents and drop tail

V stitch detail at front neck Tear off label at back neck

#### **Colour Information**

| Colour Name | Black           | Bubble Gum<br>Pink | Heather Grey<br>Melange | Nautical Navy |
|-------------|-----------------|--------------------|-------------------------|---------------|
|             |                 |                    |                         |               |
| Pantone     | Pantone Black C | 204C               | 421C                    | 282C          |
| Pantone TCX | 19-4008         | 15-2217            | 15-4703                 | 19-3940       |
| С           | 0               | 0                  | 20                      | 100           |
| M           | 0               | 58                 | 10                      | 68            |
| Υ           | 0               | 3                  | 20                      | 0             |
| K           | 100             | 0                  | 0                       | 54            |