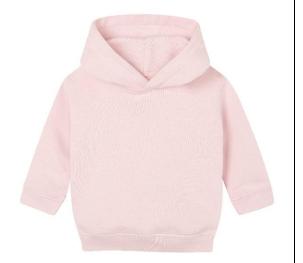

## BZ063 - Baby Essential Hoodie

Fabric 80% (Organic or in Conversion to Organic) Cotton,

**Composition** 20% Recycled Polyester (rPET)

Fabric Type Brushed Fleece

Fabric Weight 280gsm

**Details** Brushed inner | Double-layer hood | Self-coloured

herringbone back neck tape | Inside locker | Rib at cuffs and bottom hem | Tear-off size label at back neck | Care label with QR code to follow supply chain and check positive impact of buying organic | Care label made from

organic cotton

Matching Styles

MK04

| Colour Information |                    |            |                         |         |         |            |           |
|--------------------|--------------------|------------|-------------------------|---------|---------|------------|-----------|
| Colour Name        | Black              | Dusty Blue | Heather Grey<br>Melange | Natural | Navy    | Soft Olive | Soft Pink |
|                    |                    |            |                         |         |         |            |           |
| Pantone            | Pantone Black<br>C | 543C       | 421C                    | 7506 C  | 5395C   | 5763C      | 7429C     |
| TCX Ref            | 19-4008            | 14-4317    | 15-4703                 | 11-0619 | 19-4012 | 18-0525    | 13-2804   |
| С                  | 0                  | 25         | 20                      | 0       | 100     | 4          | 0         |