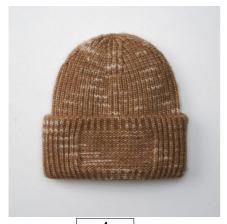

## **B330R**Chunky Knitted Patch Beanie

Made from recycled materials

TearAway label

Hand wash only

**SKU Count** 

4

Size ONE

Carton Quantity Poly Bag Qty 72 6

**Fabric** 50% Recycled Polyester/50% Acrylic

Features Contains 100% GRS certified recycled cotton, certified by

Control Union CU811033

Contains at least 50% Recycled Polyester

Heavyweight multi yarn design

Engineered crown for maximum comfort

Double layer turn up cuff

Reverse knit cuff for ease of rebranding Cuffed design for optimal decoration TearAway label for ease of rebranding

Commodity Code 6505009090