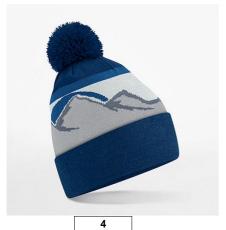

## **B395R**Mountain Peaks Pom Pom Beanie

Made from recycled materials

TearAway label

0 0 0 0

0 0 0 0

0 0 0 0

0 0 0 0

Machine wash warm, do not iron, do not dry clean

**Features** 

95% Recycled Polyester/4% Nylon/1% Elastane

Contains 100% GRS certified recycled polyester, certified by

Control Union CU811033 Bold mountain scape design

One-tone pom pom

Cuffed design for optimal decoration TearAway label for ease of rebranding