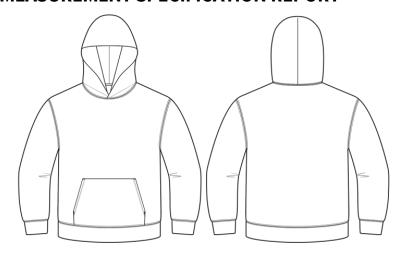

## **MEASUREMENT SPECIFICATION REPORT**

STYLE # 4719 - UNISEX 10 OZ PULLOVER HOODIE

FABRICATION
60% COTTON 40% POLYESTER 3 END FLEECE

| Points of Measurement (Centimeter) | XS    | S     | М     | L     | XL    | 2XL   | 3XL   | 4XL   |
|------------------------------------|-------|-------|-------|-------|-------|-------|-------|-------|
| All measurements are measured flat |       |       |       |       |       |       |       |       |
| Body Length From HPS               | 67.31 | 71.12 | 72.39 | 74.93 | 76.2  | 77.47 | 78.74 | 80.01 |
| Chest                              | 52.70 | 54.61 | 59.69 | 64.77 | 69.85 | 74.93 | 80.01 | 85.09 |