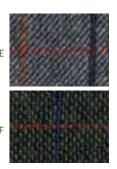

#### **COLOURS**

Available in 6 fabric colours

A - Navy Herringbone

B - Navy Check

C - Grey Herringbone

D - Charcoal Pink Check

E - Grey Brown Check

F - Green Blue Check