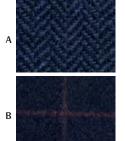

#### **COLOURS**

Available in 6 fabric colours

A - Navy Herringbone

B - Navy Check

C - Grey Herringbone

D - Charcoal Pink Check

E - Grey Brown Check

F - Green Blue Check