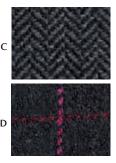

#### **COLOURS**

Available in 6 fabric colours

A - Navy Herringbone

B - Navy Check

C - Grey Herringbone

D - Charcoal Pink Check

E - Grey Brown Check

F - Green Blue Check