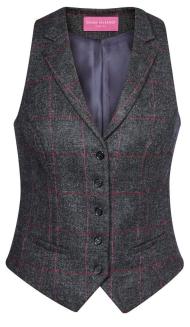

# **NASHVILLE WAISTCOAT - 2310**

Notch lapel, 5 button front, 2 welt pockets, cloth back with vent detail and adjuster.

**COMMODITY CODE:** 62114390000