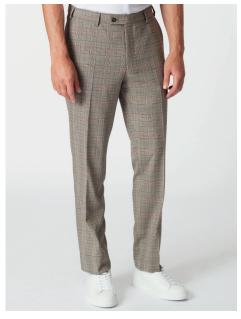

# FABIAN TROUSER SLIM FIT - 8934

#### **DESCRIPTION**

Flat front, 2 side pockets, 1 rear pocket.

# Available in 2 fabric colours:

A - Navy CheckC - Grey Check