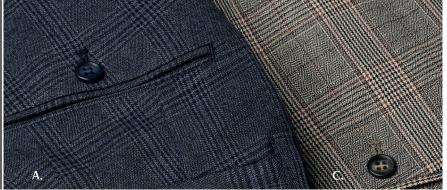

# BROOK TAVERNER

**SINCE 1912** 

# CASUALS & SEPARATES CHECK DESIGNS

# FABIAN TROUSER SLIM FIT - 8934



#### **DESCRIPTION**

Flat front, 2 side pockets, 1 rear pocket.

# **COMMODITY CODE:**

62034319000

# **FABRIC SPECIFICATION**

Composition:

64% Polyester, 34% Viscose, 2% Lycra

Weight: 365glm / Midweight Stretch: 15% High level of stretch Durability: Martindale Test > 80,000 rubs

#### **SIZES**

28" - 42" waist in leg lengths S-29.5", R-31.5", L-33" & 36" unfinished Half hem width at waist size

34" = 19cm



# **COLOURS**

# Available in 2 fabric colours:

A - Navy CheckC - Grey Check

# **WASHCARE INSTRUCTIONS**



Machine Washable



Wash



Reshape garments naturally



Do NOT tumble



Cool iron over damp cloth



Alternatively, garments can be dry cleaned





# **GARMENT MEASURED FLAT & FASTENED**

| Size                    | 28   | 30   | 32   | 34 | 36   | 38   | 40   | 42   |
|-------------------------|------|------|------|----|------|------|------|------|
| 1/2 Waist               | 36.5 | 39   | 41.5 | 44 | 46.5 | 49   | 51.5 | 54   |
| Inside Leg: Short       | 75.0 | 75.0 | 75   | 75 | 75.0 | 75.0 | 75.0 | 75.0 |
| Inside Leg: Regular     | 80   | 80   | 80   | 80 | 80   | 80   | 80   | 80   |
| Inside Leg : Long       | 84.0 | 84.0 | 84   | 84 | 84.0 | 84.0 | 84.0 | 84.0 |
| In