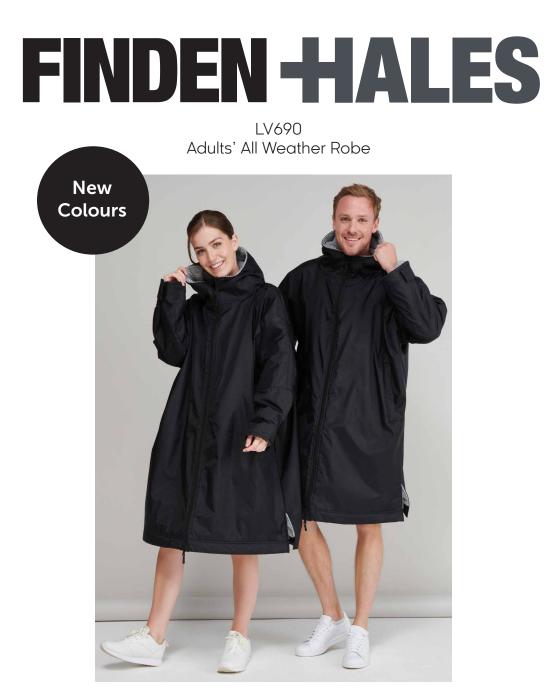

- Waterproof fabric with sherpa fleece lining
- 3 piece hood
- Full zip with double ended zipper
- x2 Zipped side pockets with fleece lining
- Inner zipped pocket with waterproof lining
- Inner embroidery access zip on left side seam
- Hook and loop fastening at wrist
- Side vents
- One Size fits most

## LV690 Adults' All Weather Robe

| Garment Measurements | ONE    |
|----------------------|--------|
| Chest -cms           | 82     |
| Length - cms         | 104    |
| Sleeve Length - cms  | 72     |
| To Fit Guide         |        |
| Chest - inch         | 32-52  |
| Chest - cms          | 81-132 |