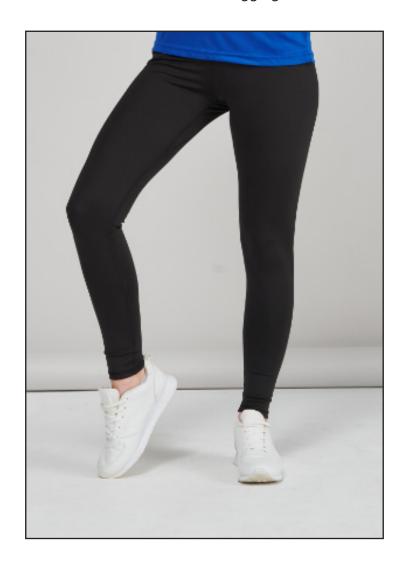

## FINDEN HALES

LV896 Ladies'Team Legging

Fabric: 80% Polyester, 20% Elastane

Interlock

Weight: 320gsm Sizes: XS-2XL

Carton: 36

Country of Origin: China Commodity Code: 61046300

- High waisted legging
- Deep waistband
- Rear zipped phone pocket on waistband
- No side seams
- Drawcord at inner waist