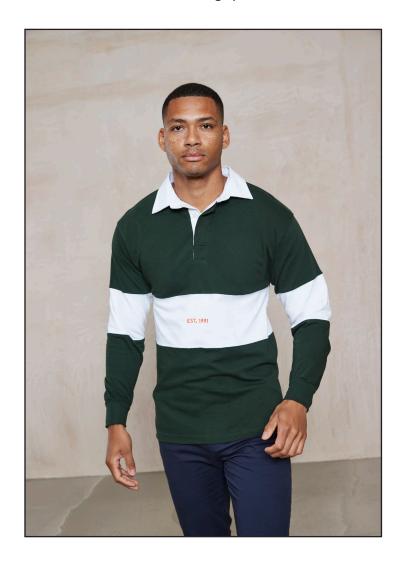

## FR007 Panelled Rugby Shirt

Fabric: 100% Cotton, Jersey

Weight: 300gsm Sizes: S-2XL Carton: 36

Country of Origin: Pakistan Commodity Code: 61051000

- Cut and sew contrast
- Contrast stripe panel around middle and sleeves
- · Contrast traditional woven (twill) rugby collar
- Herringbone back neck tape
- · Herringbone taped side vents
- Taped shoulders
- Elastane reinforced ribbed cuffs for shape retention