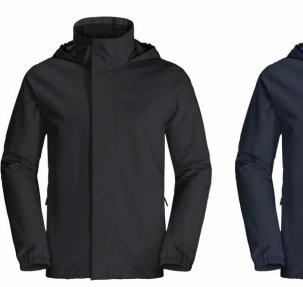

## Waterproof Jacket

black

night blue

| TEXAPORE CORE SOFT TASLAN 2L |
|------------------------------|
| 100% Polyester               |
|                              |
|                              |
|                              |

RECYCLED

A must for all outdoor fans, the waterproof jacket is a lightweight shell jacket that combines a simple design with excellent functionality. Despite being one of the lightest shells in our collection, this jacket is very robust.

The 2-layer TEXAPORE CORE SOFT fabric is waterproof, windproof and breathable.

The hood can be stowed in the jacket collar, and the hem can be adjusted to suit your requirements.

When you're outdoors having fun, the articulated elbows give you the freedom of movement you need.