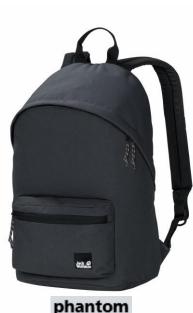

## 365 Back pack

370g

Padded Back

night blue

**Padded Compartment for E-Device:** Body: 14 ZOLL FULL DULL 300D RE Measurements: 100% Polyester (Recycled) 43 x 27 x 26 cm Bottom: Capacity: FULL DULL 300D RE 20 Lit. 100% Polyester (Recycled) Weight: Suspension System: Adjustable Shoulderharness **Special feature:** Padded Bottom

The 365 PACK is a classic day pack with a clean, contemporary design.

Both the main fabric and the lining are made from recycled plastic.

With 20 litres capacity, the pack has enough room for all your everyday essentials and is equipped with a special padded compartment for your laptop or tablet.

If you are looking for a combination of performance, style and stand-out design, this back pack was made for you.