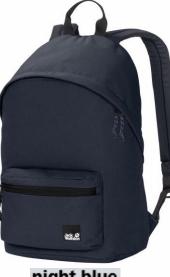

## 365 Back pack

370g

Padded Back

night blue

**Padded Compartment for E-Device:** Body: 14 ZOLL FULL DULL 300D RE Measurements: 100% Polyester (Recycled) 43 x 27 x 26 cm Bottom: Capacity: FULL DULL 300D RE 20 Lit. 100% Polyester (Recycled) Weight: Suspension System: Adjustable Shoulderharness **Special feature:** Padded Bottom

The 365 PACK is a classic day pack with a clean, contemporary design.

Both the main fabric and the lining are made from recycled plastic.

With 20 litres capacity, the pack has enough room for all your everyday essentials and is equipped with a special padded compartment for your laptop or tablet.

If you are looking for a combination of performance, style and stand-out design, this back pack was made for you.