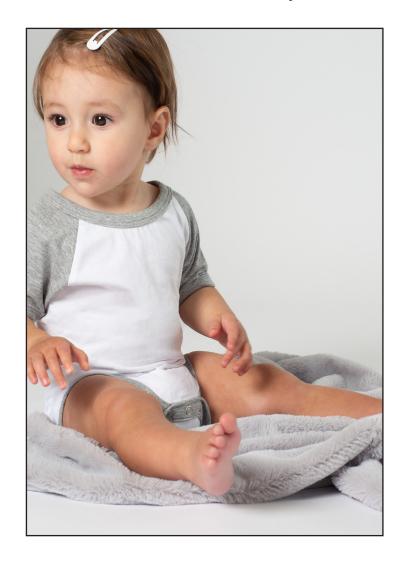

## LW502 Short Sleeved Baseball Bodysuit

Fabric: 100% Cotton

Single Jersey Heather Grey: 90% Cotton/ 10% Viscose

Weight: 160gsm

Sizes: 0/3 - 12/18 Months

Carton: 50

Country of Origin: Bangladesh Commodity Code: 61112090

- Short sleeved baseball bodysuit in single jersey
- Contrast binding on sleeves and leg opening
- Contrast sleeves
- YKK popper fastening at bottom
- Tag Free

TAG FREE

- Wash at 30 degrees
- Wash dark colours separately
- Do not iron directly onto motif if decorated