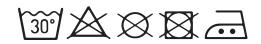

- Short sleeved baseball bodysuit in single jersey
- Contrast binding on sleeves and leg opening
- Contrast sleeves
- YKK popper fastening at bottom
- Tag Free

TAG FREE

- Wash at 30 degrees
- Wash dark colours separately
- Do not iron directly onto motif if decorated