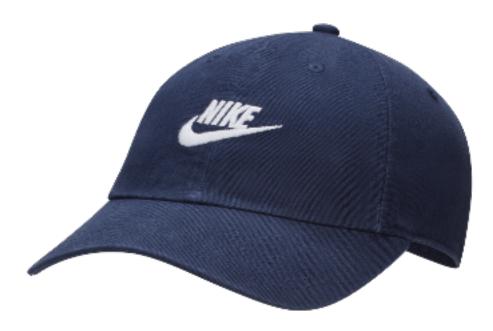

## NIKE CLUB UNSTRUCTURED FUTURA WASH CAP FB5368

U NK CLUB CAP U CB FUT WSH L

A classic mid-depth cap with plenty of styling options, this Nike Club Cap comes in smooth cotton twill that has a soft wash for easy comfort from day 1. The precurved bill lends itself to casual styling, and the adjustable back-strap lets you find the right fit.

Nike Club caps feature a mid-depth design with classic style, versatile for any occasion.

Cotton twill feels soft and smooth on your skin for easy, all-day wear.

Mid-depth design fits just above the head for a versatile profile that's casual and easy to style.

## PRODUCT DETAILS

- Embroidered eyelets
- Embroidered Nike Futura logo at center crown
- 100% cotton
- Hand wash
- Imported

FALL 2023 4

Intended for internal use.