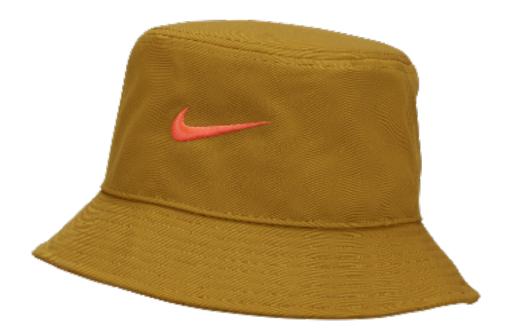

## NIKE APEX SWOOSH BUCKET HAT

FB5382

U NK APEX BUCKET SQ SWSH L

Welcome the Nike Apex Bucket into your lineup. It's the hat you never knew you needed—until now. The mid-depth design is made with soft woven twill and features an embroidered, color contrast Swoosh logo on the front panel for a clean, Nike finish. A wraparound brim gives you 360 degrees of coverage, so you can keep your look fresh, rain or shine.

Soft woven twill fabric feels smooth and soft on your skin.

Mid-depth bucket design gives you 360 degrees of coverage.

FALL 2023

**716** | 010, 276, 532, 681