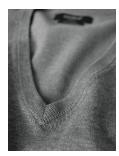

## **BRIGHTON V-NECK**

### **ELEGANT V-NECK**

The elegant Brighton knit will keep you well-dressed no matter the occasion, and it is perfect for both a casual and more formal look. Wear it alone or over a shirt for a timeless trans-seasonal layer. This knit features a modern fit, a v-shaped neckline and is made in fine-gauge premium cotton/nylon yarns for a more refined style, providing soft comfort and excellent shape-retention.