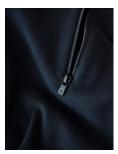

### BRIGHTON 4-ZIP

### ELEGANT 1/4-ZIP

The elegant Brighton ¼-zip knit will keep you well-dressed no matter the occasion, and it is perfect for both a casual and more formal look. Wear it alone or over a shirt as a timeless trans-seasonal layer. This knit features a modern fit, a ¼-zip funnel neck and is made in fine-gauge premium organic cotton and nylon yarns for a more refined style, providing soft comfort and excellent shape-retention.

#### **EXCLUSIVE DETAILS**

- · Fine gauge premium cotton
- Great shape retention
- Rib at sleeve and bottom hem

WASHING INSTRUCTIONS

Olive Melange

Black, Navy, Grey Melange

MATERIAL FEATURES

**CSR & SUSTAINABILITY** 