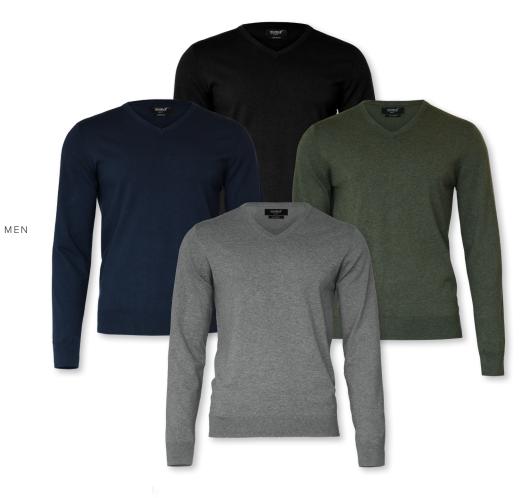

## **BRIGHTON V-NECK**

### **ELEGANT V-NECK**

The elegant Brighton knit will keep you well-dressed no matter the occasion, and it is perfect for both a casual and more formal look. Wear it alone or over a shirt for a timeless trans-seasonal layer. This knit features a modern fit, a v-shaped neckline and is made in fine-gauge premium cotton/nylon yarns for a more refined style, providing soft comfort and excellent shape-retention.

FABRIC 82% organic cotton/ 18% polyamide, fine gauge

COLOUR Black, Navy, Olive Melange, Grey Melange

WEIGHT 190 g/m<sup>2</sup>
SIZE Men: S - 4XL