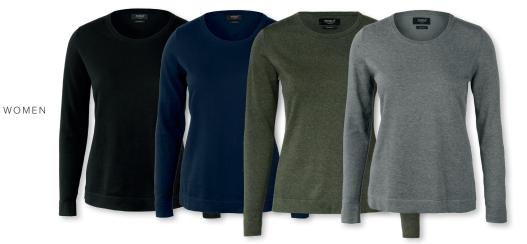

# BRIGHTON

MEN / WOMEN

MEN

O-NECK, V-NECK, 14ZIP

WOMEN

Black / Navy / Grey Melange / Olive Melange

O-NECK

FABRIC 82% organic cotton/ 18% polyamide, fine gauge COLOUR Black, Navy, Olive Melange, Grey Melange

WEIGHT 190 g/m<sup>2</sup>

SIZE Men: S - 4XL | Women: XS - 3XL