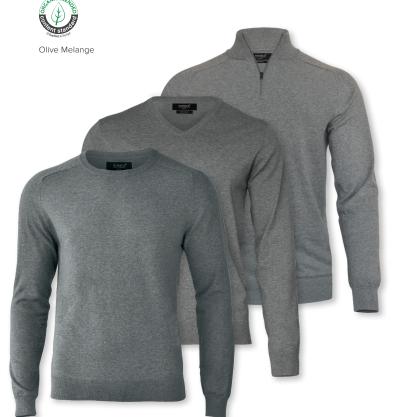

# BRIGHTON

MEN / WOMEN

MEN

O-NECK, V-NECK, 14ZIP

WOMEN

Black / Navy / Grey Melange / Olive Melange

O-NECK

## **BRIGHTON O-NECK**

## **BRIGHTON V-NECK**

### BRIGHTON 4-ZIP