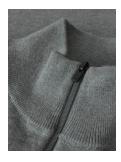

### BRIGHTON 4-ZIP

### ELEGANT 1/4-ZIP

The elegant Brighton ¼-zip knit will keep you well-dressed no matter the occasion, and it is perfect for both a casual and more formal look. Wear it alone or over a shirt as a timeless trans-seasonal layer. This knit features a modern fit, a ¼-zip funnel neck and is made in fine-gauge premium organic cotton and nylon yarns for a more refined style, providing soft comfort and excellent shape-retention.

#### **EXCLUSIVE DETAILS**

- · Fine gauge premium cotton
- Great shape retention
- Rib at sleeve and bottom hem

WASHING INSTRUCTIONS

Olive Melange

Black, Navy, Grey Melange

MATERIAL FEATURES

**CSR & SUSTAINABILITY** 