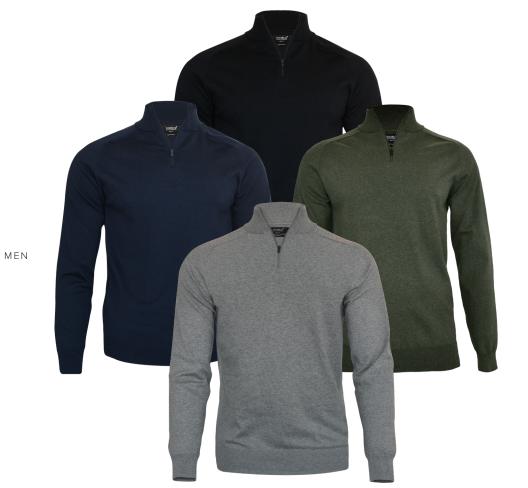

### BRIGHTON 4-ZIP

### ELEGANT 1/4-ZIP

The elegant Brighton ¼-zip knit will keep you well-dressed no matter the occasion, and it is perfect for both a casual and more formal look. Wear it alone or over a shirt as a timeless trans-seasonal layer. This knit features a modern fit, a ¼-zip funnel neck and is made in fine-gauge premium organic cotton and nylon yarns for a more refined style, providing soft comfort and excellent shape-retention.

FABRIC 82% OCS certified organic cotton, CU1038206 / 18% Polyamide, fine gauge

COLOUR Black, Navy, Grey Melange, Olive Melange

WEIGHT 190 g/m<sup>2</sup>
SIZE Men: S - 4XL

#### **EXCLUSIVE DETAILS**

- · Fine gauge premium cotton
- Great shape retention
- Rib at sleeve and bottom hem

WASHING INSTRUCTIONS

Olive Melange

Black, Navy, Grey Melange

MATERIAL FEATURES

**CSR & SUSTAINABILITY** 