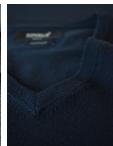

## **BRIGHTON V-NECK**

### **ELEGANT V-NECK**

The elegant Brighton knit will keep you well-dressed no matter the occasion, and it is perfect for both a casual and more formal look. Wear it alone or over a shirt for a timeless trans-seasonal layer. This knit features a modern fit, a v-shaped neckline and is made in fine-gauge premium cotton/nylon yarns for a more refined style, providing soft comfort and excellent shape-retention.