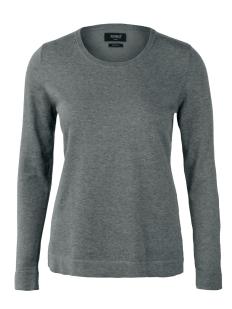

## **BRIGHTON O-NECK**

### **ELEGANT ROUND NECK**

The elegant Brighton knit will keep you well-dressed no matter the occasion and it is perfect for both casual and more formal look. Wear it alone or over a shirt for a timeless trans-seasonal layer. This knit features a modern fit, a crew neckline and is made in fine-gauge premium cotton/nylon yarns for a more refined style, providing soft comfort and excellent shape-retention. Mens version features stylish saddle sleeves and ladies version a tubular hem with a feminine slit.