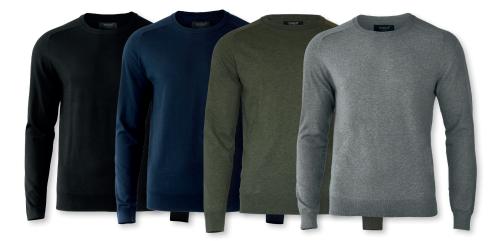

# BRIGHTON

MEN / WOMEN

MEN

O-NECK, V-NECK, 14ZIP

WOMEN

Black / Navy / Grey Melange / Olive Melange

O-NECK

## **BRIGHTON O-NECK**

FABRIC 82% organic cotton/ 18% polyamide, fine gauge COLOUR Black, Navy, Olive Melange, Grey Melange

WEIGHT 190 g/m<sup>2</sup>

SIZE Men: S - 4XL | Women: XS - 3XL