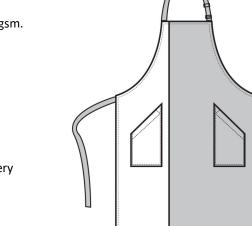

#### Description

A classic full bib Apron with a contrast coloured panel appearing along the length of the right hand side. Featuring two slanted pockets to the side.

## **Product Features:**

- Colour contrasting vertical panel
- Sliding adjustable buckle on self-fabric neck band

STANDARD

100 11-55731

- Two front slanted pockets
- Self fabric ties