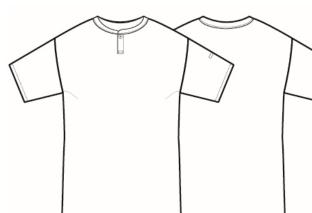

#### Description

A popular style for service staff, this men's short sleeve t-shirt is made from an ecofriendly combination of recycled polyester and sustainable cotton. Designed with a single button on the placket and a narrow banded collar., this style has a soft feel to the fabric.

#### Sustainable Features:

• Short sleeve t-shirt.

- Made from sustainable cotton.
- Narrow banded collar with single button placket.
- Soft feel.

Eco - friendly uniform solution.

60% Sustainable Cotton, 40%