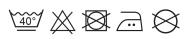

fers tabs on the shoulders for the application of Epaulettes (PR715) and the stiffened collar makes it easy to affix a clip-on cravat (PR711).

#### **Product Features:**

- Formal collar styling
- Two Mitred button down chest pockets
- Combined pen pocket on left chest pocket
- Tabs for application of Epaulettes on the shoulders

#### Available In:

8, 10, 12, 14, 16, 18, 20, 22, 24, 26

#### **Certifications:**







#### **Colours:**

| Colour |       |   | М | Y | K |  |
|--------|-------|---|---|---|---|--|
| White  | White | 0 | 0 | 0 | 0 |  |

#### Fabric:

65% Polyester, 35% Cotton Poplin, 115gsm.



## **Suggested Decoration:**

Screen Print, Transfer Print, Embroidery

## **Country of Origin:**

Bangladesh

## **Commodity Code:**

6206 40 0000

#### Features:



### Wash Care:



## **Carton Information:**

| Sizes | Carton | Pack | SKU's Carton Weigh |       | ack SKU's Carton Weight |  | Carton Dimensions |
|-------|--------|------|--------------------|-------|-------------------------|--|-------------------|
| 8-20  | 36     | 6    | 7                  | 7.2kg | 58cmx39cmx17cm          |  |                   |
| 22-26 | 12     | 3    | 3                  | 2.9kg | 37cmx28cmx15cm          |  |                   |

## **Garment Sizes:**

| Size           | 8  | 10 | 12  | 14  | 16  | 18  | 20  | 22  | 24  | 26  |
|----------------|----|----|-----|-----|-----|-----|-----|-----|-----|-----|
| Bust to fit"   | 33 | 35 | 37  | 39  | 41  | 43  | 45  | 47  | 49  | 51  |
| Bust to fit cm | 84 | 89 | 94  | 99  | 104 | 109 | 114 | 119 | 124 | 129 |
| Bust actual cm | 94