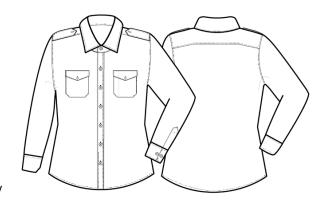

# **PR310 Women's Long Sleeve Pilot Shirt**

## Description

For those who need a more authoritative approach to their work uniform, this long sleeve shirt offers tabs on the shoulders for the application of Epaulettes (PR715) and the stiffened collar makes it easy to affix a clip-on cravat (PR711).

#### **Product Features:**

- Formal collar styling
- Two Mitred button down chest pockets
- Combined pen pocket on left chest pocket
- Tabs for application of Epaulettes on the shoulders