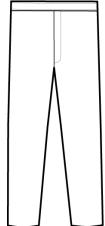

# PR552 Chef's Pull-on Trousers

## Description

A traditional chef's trouser available in two popular colourways. An easy-wearing comfortable pull-on style with an elasticated waist and zip fly. There is a useful patch pocket to the rear.

# **Product Features:**

- Elasticated waist
- Zip fly
- Rear patch pocket