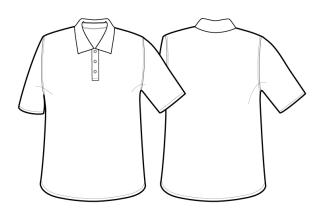

## Description

A heavyweight and durable workwear polo shirt that is ideal for food and hygiene sensitive environments. It fastens neatly with three studs on the placket. This polo shirt is styled with extra body length.

#### **Product Features:**

- Three studded placket
- Extra body length
- Heavy-weight and durable pique knit
- Ribbed knit collar