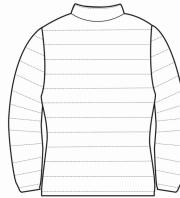

## PR819 Women's 'Recyclight' Padded Jacket

#### Description

A lightweight and water resistant padded jacket made from 100% recycled nylon and polyester for a great outerwear solution. Horizontal stitching across the jacket creates baffles to ensure even distribution of the insulation within. This women's 'Recyclight' jacket is filled with recycled synthetic down for warmth, whilst also being lightweight enough to fold away in its own stuff-sack. A full zip-through style with two zipped side pockets and a handy open pocket to the inner lining. A zip in the inner lining gives full embroidery access, making for a great corporate or teamwear solution that can be branded accordingly.

#### **Product Features:**

- Zip-through padded jacket with horizontal baffle detail.
- Two zipped side pockets.
- Warm, lightweight and water-resistant.