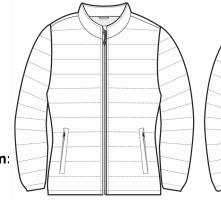

## PR819 Women's 'Recyclight' Padded Jacket

#### Description

A lightweight and water resistant padded jacket made from 100% recycled nylon and polyester for a great outerwear solution. Horizontal stitching across the jacket creates baffles to ensure even distribution of the insulation within. This women's 'Recyclight' jacket is filled with recycled synthetic down for warmth, whilst also being lightweight enough to fold away in its own stuff-sack. A full zip-through style with two zipped side pockets and a handy open pocket to the inner lining. A zip in the inner lining gives full embroidery access, making for a great corporate or teamwear solution that can be branded accordingly.

#### **Product Features:**

- Zip-through padded jacket with horizontal baffle detail.
- Two zipped side pockets.
- Warm, lightweight and water-resistant.