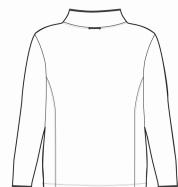

## PR823 Men's 'Artisan' Fleece Jacket

## Description

Taking inspiration from our hugely popular 'Artisan' Fleece Gilet, this men's long sleeve jacket is designed in the same way, with a pleasing contrast coloured trim framing the collar, zip and cuffs. Featuring two zipped side pockets and two internal open pockets. Stitched side panels help the fleece fit comfortably, with a two way zipper allowing the wearer to zip from the hem upwards for practicality.

#### **Product Features:**

- Contrast trim detail
- Zip through style with two-way zipper
- External zipped side pockets
- Front and back panels