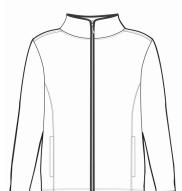

## PR823 Men's 'Artisan' Fleece Jacket

## Description

Taking inspiration from our hugely popular 'Artisan' Fleece Gilet, this men's long sleeve jacket is designed in the same way, with a pleasing contrast coloured trim framing the collar, zip and cuffs. Featuring two zipped side pockets and two internal open pockets. Stitched side panels help the fleece fit comfortably, with a two way zipper allowing the wearer to zip from the hem upwards for practicality.

#### **Product Features:**

- Contrast trim detail
- Zip through style with two-way zipper
- External zipped side pockets
- Front and back panels