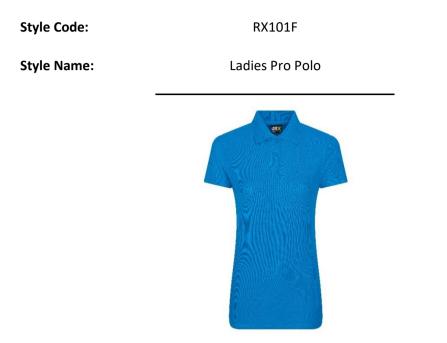

## **Retail Copy:**

This ladies Pro Polo has a feminine and comfortable fit as well as high quality and enhanced durability.

This polo is ideal to create the perfect workwear uniform due to easy rebranding as well as the availability of a wider size range, to suit a work team of all sizes.