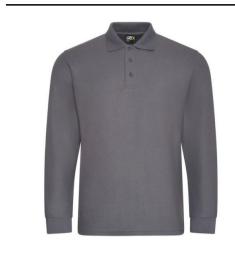

## Pro RTX Product Specification 2023 Issue 3

Style Code: RX102

**Style Name:** Pro Long Sleeve Polo

## **Retail Copy:**

For the cooler months, the Pro Long Sleeve Polo is an essential, with the same fabric and fit as the best selling RX101 Pro Polo, this new style completes your workwear offering.

With a 3 button placket, and long sleeves with a cuffed hem.