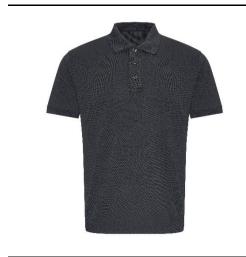

## Pro RTX Product Specification 2025 Issue 1

Style Code: RX109

**Style Name:** Pro Wicking Polo

## **Retail Copy:**

Engineered with our wicking polyester, this polo performs to allow you to work to your full potential. The permanent wicking means this durable garment will rid moisture again and again. With additional features like a knitted ribbed collar and cuffs, you can work hard in style.

Fabric Name: Poly Pique

**Fabric Content:** 100% Recycled Polyester

Fabric Weight: 190gsm

**Carton Qty:** S - 2XL 60

3XL 40

5 Pack Qty:

**Key Features:** Standard fit

Permanent Wicking Finish

Anti Bacterial Finish **Recycled Polyester** Ribbed collar and cuffs

Twin Needle Stitching Details

3 Button Placket with 1 spare button

**Wash Care Instructions:** 

Wash dark colours separately