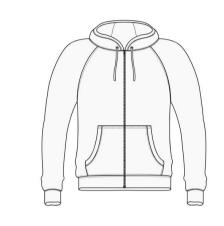

**New Style** 

Style Code: RX351

**Style Name:** Pro Zip Hoodie

## **Retail Copy:**

Complete your workwear uniform with the Pro Zip Hoodie. A durable, workwear essential this garment is made in a comfortable, stylish fit with a 300gsm Poly Cotton Fleece fabric. A YKK zip and twin Stitching has been used to ensure extra durability.

Fabric Weight: 300gsm

Carton Qty: 20 S - 4XL

Pack Qty: 5

**Key Features:** YKK Zipper and puller

Fully lined hood, self coloured adjustable drawcords

Brushed inner fleece Ribbed cuff and hem

Inner fabric brushed fleece Modern yet comfortable fit