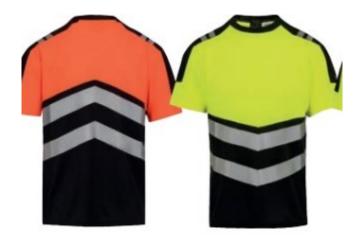

Product Information 55% Bamboo \* 45% Polyester, 180gsm. Softer handfeel, Wicking and natural antibacterial properties. Certified to EN ISO 20471:2013+A1:2016 Class 1 (meets class 2 when worn with TRJ480) Heat applied reflective tape , with segmented tape on strategic panels for additional comfort. Fabric provides UPF 40 protection Underarm mesh panels Made with recycled materials Max 25 Washes

MENS

24 **Carton Quantity Country of Origin** China **Commodity Code** 

| COLOURS         |     | PANTONE          |
|-----------------|-----|------------------|
| 1. Black/Orange | 9SD | EN20471 STANDARD |
| 2. Black/Yellow | 804 | EN20471 STANDARD |