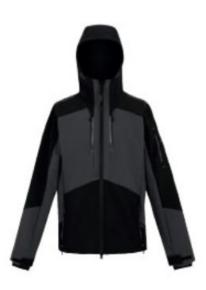

## **Product Specifications Sheet**

RG630 4TEX Stretch 3 Layer Softshell Jacket

| Product Information | Warm backed woven softshell<br>XPT waterproof and breathable 3 layer membrane<br>fabric<br>Breathability rating 10,000g/M2/24 hours<br>ATL durable water repellent ripstop panels for<br>added durability<br>Reach Technology—Underarm gusset for Maximum<br>range of movement and unrestricted arm lift<br>Reflective details for enhanced visibility<br>Made using recycled materials |
|---------------------|-----------------------------------------------------------------------------------------------------------------------------------------------------------------------------------------------------------------------------------------------------------------------------------------------------------------------------------------------------------------------------------------|
| Men's               | Sizes S-4XL (EU 44-64)                                                                                                                                                                                                                                                                                                                                                                  |
| Carton Quantity     | 16                                                                                                                                                                                                                                                                                                                                                                                      |

| Commodity | Code |
|-----------|------|

China

**Country of Origin** 

| COLOURS             |     | CMYK / Pantone           |  |
|---------------------|-----|--------------------------|--|
| 1. Slate Grey/Black | OBL | 75,70,63,25 / 19-4008TCX |  |