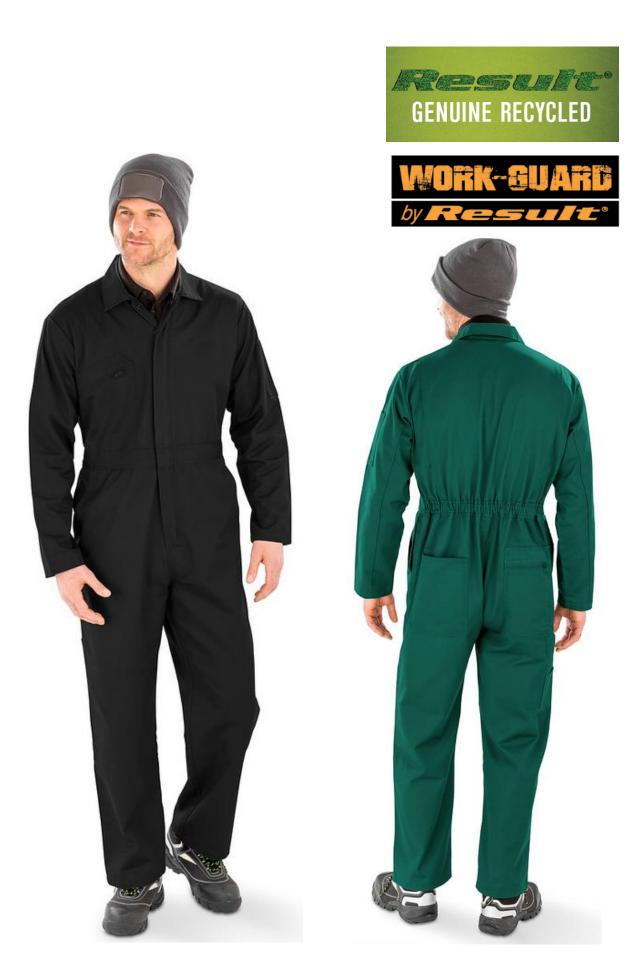

## **R510X** RECYCLED **ACTION OVERALL WITH ZIP FRONT**

An exceptíonal value overall made from recycled polyester; a durable

g practical garment with numerous pockets g full back elastication

for all day comfort.

Origin: China **Commodity Code: 6211339000** 

Tech: Breathable, Windproof

(equivalent 1 litre plastic bottles)

Fabric: 270gm<sup>2</sup> 100% Recycled Polyester twill

- 2-way YKK zip with outer storm flap
- Hip pockets with wide side access
- Patch and zip back pockets
- Back elasticised waistband
- Open cuffs and ankles
- Bar tack stress points
- Tough & hardwearing
- Gusseted back panel
- Stud fastened collar
- Sleeve pen pocket
- Chest zip pocket
- Ruler pocket
- Hang loop
- Unlined
- Made from highest quality sustainable yarns using 100% post-consumer PET recycled plastic bottles offering a sustainable equivalent to conventional yarns
- End of life recyclable

Wash Instruction: 🏁 🗶 🗷 🔀

Colours:

NAVY (533) BLACK (BLK) BOTTLE GREEN (3305)

**Decoration:** Embroidery, Transfer & Direct Print

Carton Qty: 10/5\* Pack Qty: 5 **SKU:** 18

**R510X RECYCLED ACTION OVERALL WITH ZIP FRONT**