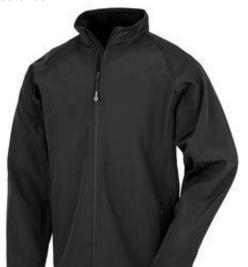

## **RECYCLED 2-LAYER** PRINTABLE SOFTSHELL JACKET

280g/m<sup>2</sup> 2-layer mechanical yarn recycled softshell

Origin: Bangladesh

Commodity Code: M: 6203339000 / F: 6204339000

9 (equivalent 1 litre plastic bottles)

Líghter weight, affordable recycled softshell jacket. Ideal for all budgets and decoration types and made from a superb soft feel, sustainable equivalent fabric to conventional yarns.

Tech info: Showerproof, Breathable, Windproof Fabric:

Colours: BLACK (BLK) NAVY (289)

WASH INSTRUCTION: WXXXXX

Features:

USP:

|                                     | Comprising:<br>Outer layer:100% TOPGREEN® recycled polyester<br>Inner layer: 100% Polyester recycled microfleece                                                                                                                                                                                                                                                                                                |
|-------------------------------------|-----------------------------------------------------------------------------------------------------------------------------------------------------------------------------------------------------------------------------------------------------------------------------------------------------------------------------------------------------------------------------------------------------------------|
|                                     | <ul> <li>YKK NATULON® Eco-Friendly front and pocket zips</li> <li>TOPGREEN® environmental-friendly materials made from recycled PET-bottles and certified by Global Recycled Standard</li> <li>M: slim fashion fit</li> <li>F: slim fit waist</li> <li>Soft bound cuff</li> <li>Flat hem waist</li> <li>Hang loop</li> <li>End of life recyclable</li> <li>Recycled cartons &amp; biodegradable bags</li> </ul> |
|                                     | Global Recycled<br>Standard                                                                                                                                                                                                                                                                                                                                                                                     |
| Statement of Statement of Statement |                                                                                                                                                                                                                                                                                                                                                                                                                 |