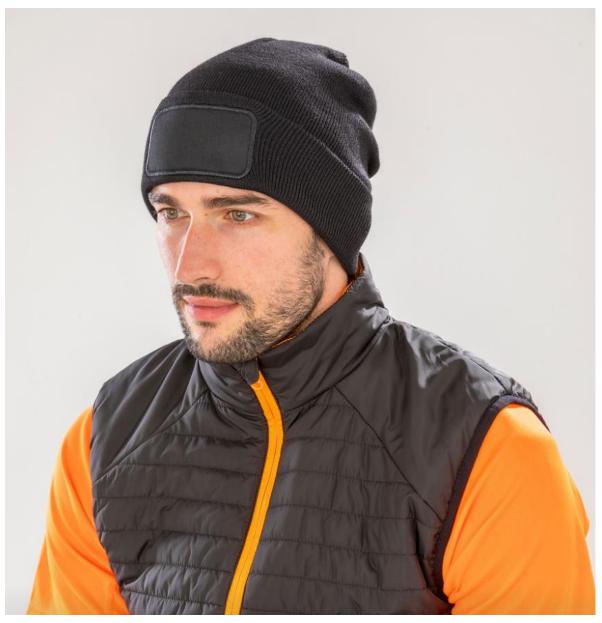

## RECYCLED DOUBLE KNIT PRINTERS BEANIE

Origin: China

A printable version of the classic super warm beanie, made from 50% recycled materials at an equal price and sustainable quality

equivalent to conventional yarns

Fabric: 340g/m<sup>2</sup> 50% Recycled Polyester /

**Size:** 21 x 21.5cm

**Decoration Area:** 10cm x 5cm

Commodity Code: 6505009090

50% soft-feel Acrylic

Features:

- Cotton twill patch for printers
- Double thickness
- Full size style
- Soft-feel knit
- Deep cuff

- Ready to brand suitable for print
- Made from highest quality sustainable filament yarns using 100% post-consumer PET recycled plastic bottles - an equal price and sustainable quality equivalent to conventional yarns
- Easy wash, quick Dry