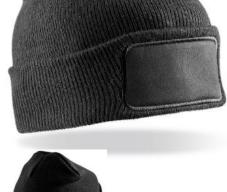

## RECYCLED DOUBLE KNIT PRINTERS BEANIE

Origin: China

A printable version of the classic super warm beanie, made from 50% recycled materials at an equal price and sustainable quality

equivalent to conventional yarns

Fabric: 340g/m<sup>2</sup> 50% Recycled Polyester /

**Size:** 21 x 21.5cm

**Decoration Area:** 10cm x 5cm

Commodity Code: 6505009090

50% soft-feel Acrylic

Features:

- Cotton twill patch for printers
- Double thickness
- Full size style
- Soft-feel knit
- Deep cuff

- Ready to brand suitable for print
- Made from highest quality sustainable filament yarns using 100% post-consumer PET recycled plastic bottles - an equal price and sustainable quality equivalent to conventional yarns
- Easy wash, quick Dry