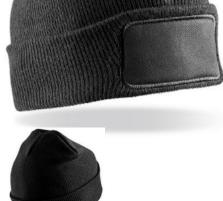

## RECYCLED DOUBLE KNIT PRINTERS BEANIE

Origin: China

A printable version of the classic super warm beanie, made from 50% recycled materials at an equal price and sustainable quality

equivalent to conventional yarns

Fabric: 340g/m<sup>2</sup> 50% Recycled Polyester /

**Size:** 21 x 21.5cm

**Decoration Area:** 10cm x 5cm

Commodity Code: 6505009090

50% soft-feel Acrylic

Features:

- Cotton twill patch for printers
- Double thickness
- Full size style
- Soft-feel knit
- Deep cuff

- Ready to brand suitable for print
- Made from highest quality sustainable filament yarns using 100% post-consumer PET recycled plastic bottles - an equal price and sustainable quality equivalent to conventional yarns
- Easy wash, quick Dry