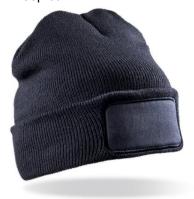

## RECYCLED DOUBLE KNIT PRINTERS BEANIE

Origin: China

A printable version of the classic super warm beanie, made from 50% recycled materials at an equal price and sustainable quality

equivalent to conventional yarns

Fabric: 340g/m<sup>2</sup> 50% Recycled Polyester /

**Size:** 21 x 21.5cm

**Decoration Area:** 10cm x 5cm

Commodity Code: 6505009090

50% soft-feel Acrylic

Features:

- Cotton twill patch for printers
- Double thickness
- Full size style
- Soft-feel knit
- Deep cuff

- Ready to brand suitable for print
- Made from highest quality sustainable filament yarns using 100% post-consumer PET recycled plastic bottles - an equal price and sustainable quality equivalent to conventional yarns
- Easy wash, quick Dry