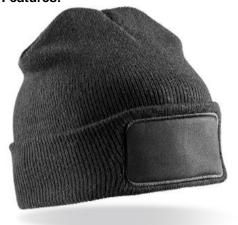

## RECYCLED DOUBLE KNIT PRINTERS BEANIE

Origin: China

A printable version of the classic super warm beanie, made from 50% recycled materials at an equal price and sustainable quality

equivalent to conventional yarns

Fabric: 340g/m<sup>2</sup> 50% Recycled Polyester /

**Size:** 21 x 21.5cm

**Decoration Area:** 10cm x 5cm

Commodity Code: 6505009090

50% soft-feel Acrylic

Features:

- Cotton twill patch for printers
- Double thickness
- Full size style
- Soft-feel knit
- Deep cuff

- Ready to brand suitable for print
- Made from highest quality sustainable filament yarns using 100% post-consumer PET recycled plastic bottles - an equal price and sustainable quality equivalent to conventional yarns
- Easy wash, quick Dry