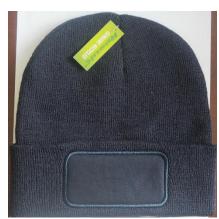

## RECYCLED DOUBLE KNIT PRINTERS BEANIE

Origin: China

A printable version of the classic super warm beanie, made from 50% recycled materials at an equal price and sustainable quality

equivalent to conventional yarns

Fabric: 340g/m<sup>2</sup> 50% Recycled Polyester /

**Size:** 21 x 21.5cm

**Decoration Area:** 10cm x 5cm

Commodity Code: 6505009090

50% soft-feel Acrylic

Features:

- Cotton twill patch for printers
- Double thickness
- Full size style
- Soft-feel knit
- Deep cuff

- Ready to brand suitable for print
- Made from highest quality sustainable filament yarns using 100% post-consumer PET recycled plastic bottles - an equal price and sustainable quality equivalent to conventional yarns
- Easy wash, quick Dry

Colours: NAVY **BLACK**  **Decoration Type:** Embroidery & Print

Wash Instruction:

Carton Qty: 150

**Decorators Pack**: 25

SKU: 2

RC927X RECYCLED DOUBLE KNIT PRINTERS BEANIE