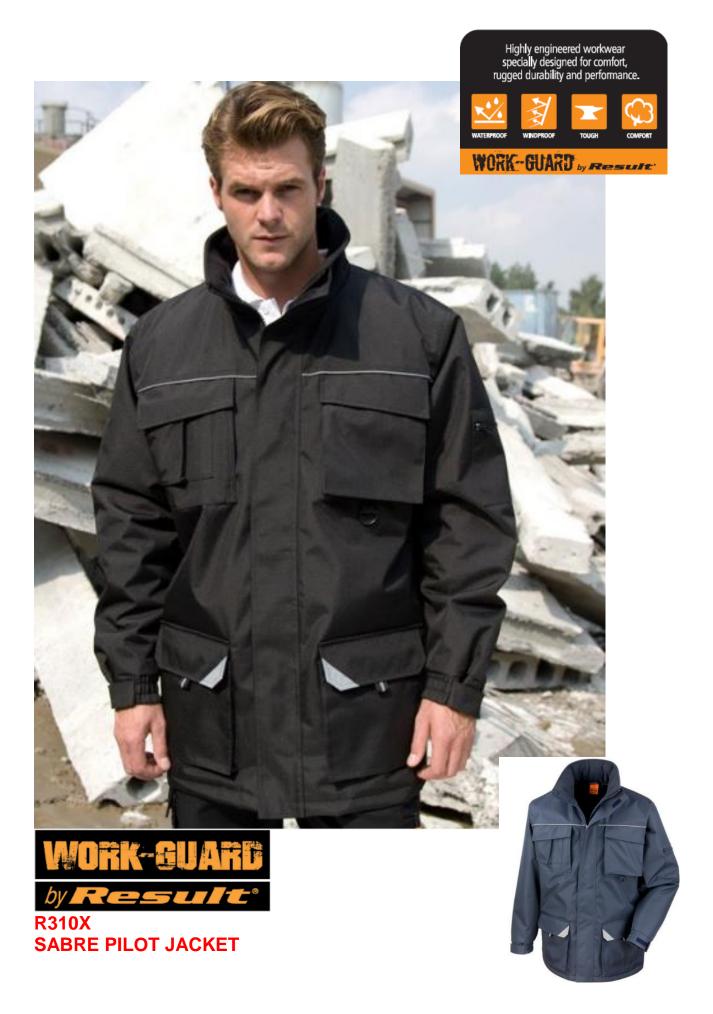

## R301X

## SABRE PILOT JACKET

A generous sízed, multí-pocketed, tough long coat - ídeal for smart, weatherproof protectíon

Origin: China 81020 Commodity Code: 6210400000

Tech:

Waterproof 3000mm, Windproof

Fabric:

Outer: 320g/m<sup>2</sup> 100% Oxford Polyester with PVC coating

## **Features**

- Semi detachable left chest pocket for decoration access
- Deep front patch pockets with soft microfleece hand warmer access
- Reflective detail across chest, back & pockets
- · Concealed hood with adjustable draw cord
- Elasticated cuff with tear release adjuster
- Soft microfleece lined stand-up collar
- Multi-feature right chest pocket
- · Critical seam twin needling
- Full front heavy duty zip
- Diamond quilted lining
- Zipped sleeve pocket
- Inside chest pocket
- Fully taped seams
- Hang Loop
  - D-ring
- Generous unisex fit