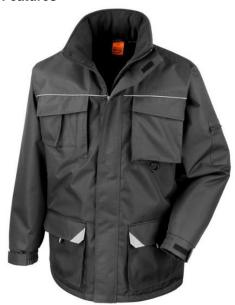

## SABRE PILOT JACKET

A generous sízed, multí-pocketed, tough long coat - ídeal for smart, weatherproof protectíon

Origin: China 81020 Commodity Code: 6210400000

Tech:

Waterproof 3000mm, Windproof

Fabric:

Outer: 320g/m<sup>2</sup> 100% Oxford Polyester with PVC coating

## **Features**

- Semi detachable left chest pocket for decoration access
- Deep front patch pockets with soft microfleece hand warmer access
- Reflective detail across chest, back & pockets
- · Concealed hood with adjustable draw cord
- Elasticated cuff with tear release adjuster
- Soft microfleece lined stand-up collar
- Multi-feature right chest pocket
- · Critical seam twin needling
- Full front heavy duty zip
- Diamond quilted lining
- Zipped sleeve pocket
- Inside chest pocket
- Fully taped seams
- Hang Loop
  - D-ring
- Generous unisex fit