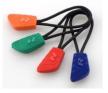

 Interchangeable 4 colour zip pulls supplied for individual or corporate colour match

| Sizes     | XS | S  | М  | L  | XL | 2XL | 3XL | 4XL |
|-----------|----|----|----|----|----|-----|-----|-----|
| UK inches | 34 | 38 | 41 | 44 | 47 | 50  | 53  | 56  |
| EU        | 44 | 48 | 50 | 54 | 56 | 60  | 64  | 68  |