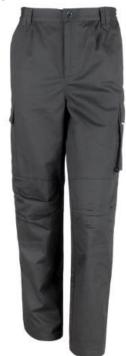

### **WOMENS ACTION TROUSERS**

Origin: Bangladesh

152019

Commodity Code: 6204639000

Available: IN STOCK

Tech: Breathable, Windproof

Fabric:

270g/m<sup>2</sup> 65% Polyester, 35% Cotton Twill

#### Features:

- Tear release pocket system with reflective trim
- Knee pad pockets with articulated stitching
- 2" hem for length adjustment
- Twin needle stitched seams
- Zip fly with button fastening
- Expansion waistband
- Critical stress bar tacking
- Deep side pockets
- Hammer loop
- Belt loops

#### USP:

- Comfort fit
- Ready to brand
- Durable & hardwearing
- Co-ordinated Workguard range
- Fantastic price point: price winner
- Expansion waistband allows for adjustable fit & draught protection