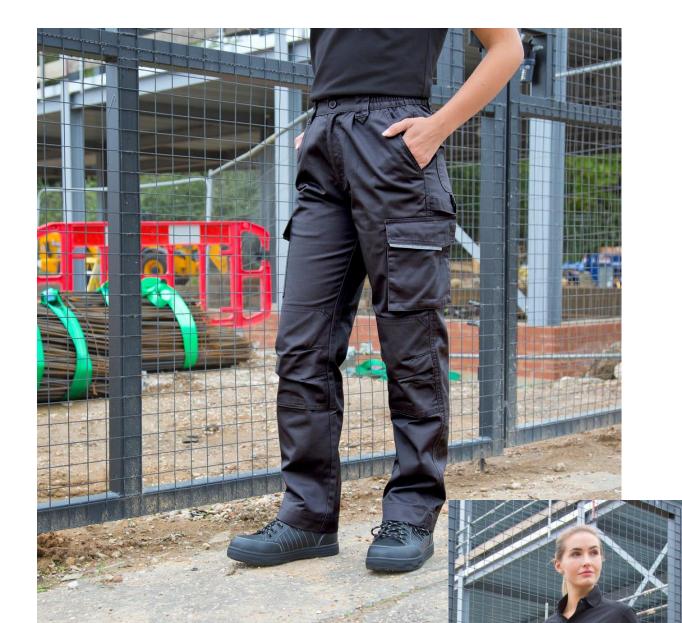

### **WOMENS ACTION TROUSERS**

Origin: Bangladesh

152019

Commodity Code: 6204639000

Available: IN STOCK

Tech: Breathable, Windproof

Fabric:

270g/m<sup>2</sup> 65% Polyester, 35% Cotton Twill

#### Features:

- Tear release pocket system with reflective trim
- Knee pad pockets with articulated stitching
- 2" hem for length adjustment
- Twin needle stitched seams
- Zip fly with button fastening
- Expansion waistband
- Critical stress bar tacking
- Deep side pockets
- Hammer loop
- Belt loops

#### USP:

- Comfort fit
- Ready to brand
- Durable & hardwearing
- Co-ordinated Workguard range
- Fantastic price point: price winner
- Expansion waistband allows for adjustable fit & draught protection