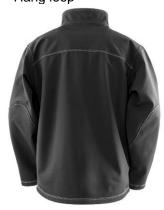

Features:

- YKK heavy duty zip through collar
- Decorative & durable stitching
- YKK zipped pockets
- Locker patch
- Hang loop

- Co-ordinated WORK-GUARD range
- Tough & hardwearing, tailored look
- Microfleece inner provides extra warmth factor
- Soft, high stretch fabric & comfortable active cut
- TPU membrane provides added weather protection
- Available in women's fit
- Ready to brand tag-free