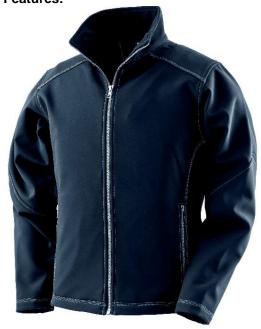

## MENS TREBLE STITCH SOFTSHELL

Tailored but tough: a smart, treble-stitched, microfleece lined softshell for work

Origin: Bangladesh

**Commodity Code 6203399000** 

**Tech:** Windproof, Showerproof

Fabric:

Features:

- YKK heavy duty zip through collar
- Decorative & durable stitching
- YKK zipped pockets
- Locker patch
- Hang loop

- Co-ordinated WORK-GUARD range
- Tough & hardwearing, tailored look
- Microfleece inner provides extra warmth factor
- Soft, high stretch fabric & comfortable active cut
- TPU membrane provides added weather protection
- Available in women's fit
- Ready to brand tag-free