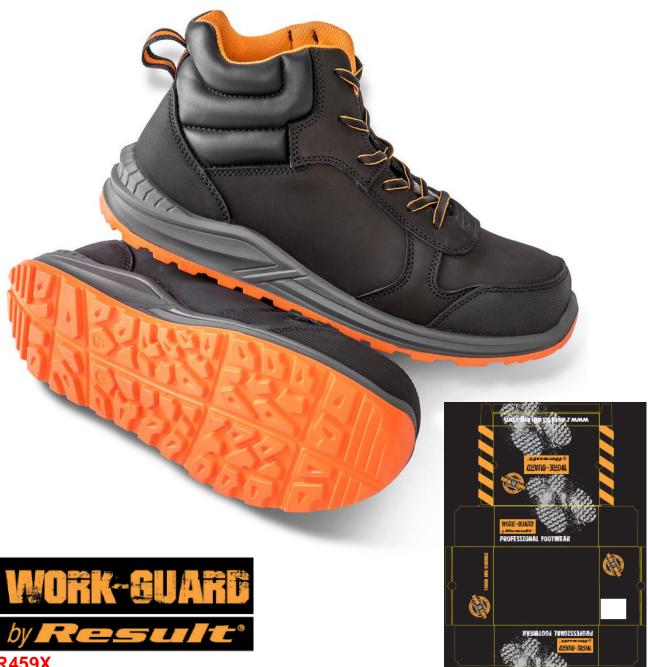

# **STIRLING SAFETY BOOT**

Lightweight unisex version of the classic safety boot provides agile form fitting comfort with air cushion heel for safe movement in the workplace

| workplace                                                                           |                                                                                                                                                                                                                                                                      |  |
|-------------------------------------------------------------------------------------|----------------------------------------------------------------------------------------------------------------------------------------------------------------------------------------------------------------------------------------------------------------------|--|
| Origin: China                                                                       | Commodity Code: 6403400000                                                                                                                                                                                                                                           |  |
| Toe cap: Composite Upper: Nubuck Leather Midsole: Composite Sole: Double density PU | Tech: CE EN 20345:2011 S3 SRC Anti-static Water resistant                                                                                                                                                                                                            |  |
| Features:                                                                           | <ul> <li>Composite midsole for underfoot protection</li> <li>Padded ankle support (PU Leather outer)</li> <li>Energy absorption heel</li> <li>SRC slip resistance</li> <li>Composite toecap</li> <li>Mesh lined</li> <li>Oil resistant</li> <li>Heel loop</li> </ul> |  |

### USP:

- Lightweight
- Injection shoe moulds for this style are same for men and women; size range therefore starts with women's and runs through into men's

| Sizes |  |
|-------|--|
| UK    |  |
| FII   |  |

3 5 6 61/2 10 12 7 8 11 36 37 38 42 45 39 40 41 43 44 46

Colour:

BLACK/GREY/ORANGE (BLK/424/021)

Care Instructions: As per booklet

Carton Qty: 8

Pack Qty: 4

**SKU**: 11